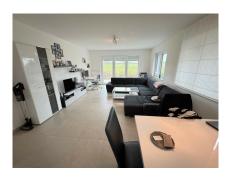

#### **DESCRIPTION**

Version française ci-dessous:Beautiful 90.01 m2 apartment located on the 3rd (top) floor of a residence built in 2013 with a large terrace, garage-box and outdoor parking space. The apartment comprises: Entrance hall, large living/dining room with open-plan fitted kitchen, 2 bedrooms each with dressing room and bathroom, 1 separate WC, storage room, cellar, large terrace 1 garage-box and 1 outdoor parking space. Frisange is a quiet village with small shops, schools and restaurants, easy access to the motorway network and 20 minutes from the Cloche d'Or district of Luxembourg City.