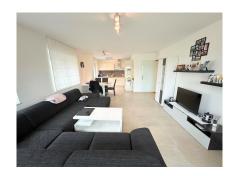

#### **DESCRIPTION**

Version française ci-dessous:Beautiful 90.01 m2 apartment located on the 3rd (top) floor of a residence built in 2013 with a large terrace, garage-box and outdoor parking space. The apartment comprises: Entrance hall, large living/dining room with open-plan fitted kitchen, 2 bedrooms each with dressing room and bathroom, 1 separate WC, storage room, cellar, large terrace 1 garage-box and 1 outdoor parking space. Frisange is a quiet village with small shops, schools and restaurants, easy access to the motorway network and 20 minutes from the Cloche d'Or district of Luxembourg City.