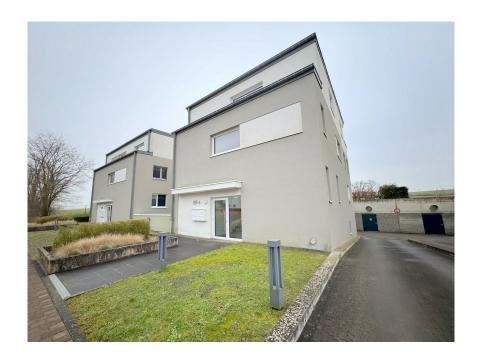

#### **DESCRIPTION**

Version française ci-dessous:Beautiful 90.01 m2 apartment located on the 3rd (top) floor of a residence built in 2013 with a large terrace, garage-box and outdoor parking space. The apartment comprises: Entrance hall, large living/dining room with open-plan fitted kitchen, 2 bedrooms each with dressing room and bathroom, 1 separate WC, storage room, cellar, large terrace 1 garage-box and 1 outdoor parking space. Frisange is a quiet village with small shops, schools and restaurants, easy access to the motorway network and 20 minutes from the Cloche d'Or district of Luxembourg City.