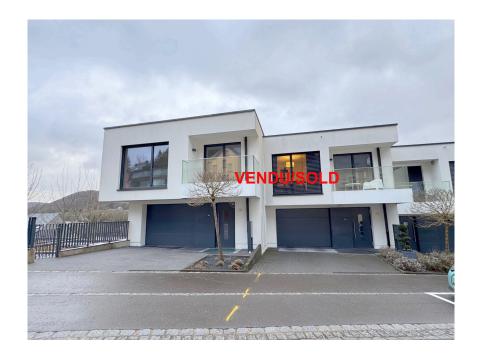

## **DESCRIPTION**

Lovely 76 m2 apartment with panoramic view in a 2-unit building in Monté Pilate, Commune de Luxembourg-Ville.The apartment features:Entrance hall with staircase, nice open fitted kitchen, large living/dining room with access to the 1st terrace with nice view, 2 bedrooms with built-in wardrobes, 1 shower room, 1 separate WC, balcony, cellar and indoor parking space. The building is located in a quiet street close to all amenities, with easy access to the city center and a 15-minute walk to Place Dargent.