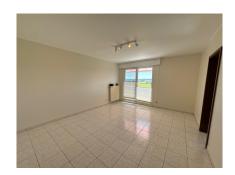

### **DESCRIPTION**

Attractive 67 m2 duplex apartment on the 3rd floor of a residence built in 1998. The duplex features Entrance hall, large living/dining room, fitted kitchen and 1 balcony (south-facing) with an unobstructed view over the fields. Floor 4: Landing, 2 bedrooms and 1 shower room with WC. The apartment also has a cellar. Possibility of purchasing an enclosed garage-box. The residence is ideally located on Rue de Luxembourg in Bertrange, close to :Bus stop, Bertrange town center, crèches, restaurants, shops and large shopping malls (Belle Etoile and City Concorde), thermal baths (aquatic leisure center) and the center of Luxembourg City.