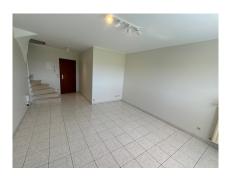

### **DESCRIPTION**

Attractive 67 m2 duplex apartment on the 3rd floor of a residence built in 1998. The duplex features Entrance hall, large living/dining room, fitted kitchen and 1 balcony (south-facing) with an unobstructed view over the fields. Floor 4: Landing, 2 bedrooms and 1 shower room with WC. The apartment also has a cellar. Possibility of purchasing an enclosed garage-box. The residence is ideally located on Rue de Luxembourg in Bertrange, close to :Bus stop, Bertrange town center, crèches, restaurants, shops and large shopping malls (Belle Etoile and City Concorde), thermal baths (aquatic leisure center) and the center of Luxembourg City.