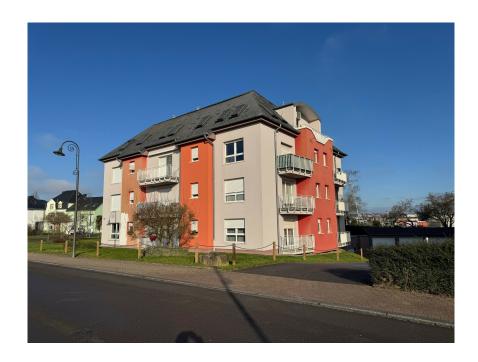

### **DESCRIPTION**

Attractive 67 m2 duplex apartment on the 3rd floor of a residence built in 1998. The duplex features Entrance hall, large living/dining room, fitted kitchen and 1 balcony (south-facing) with an unobstructed view over the fields. Floor 4: Landing, 2 bedrooms and 1 shower room with WC. The apartment also has a cellar. Possibility of purchasing an enclosed garage-box. The residence is ideally located on Rue de Luxembourg in Bertrange, close to :Bus stop, Bertrange town center, crèches, restaurants, shops and large shopping malls (Belle Etoile and City Concorde), thermal baths (aquatic leisure center) and the center of Luxembourg City.