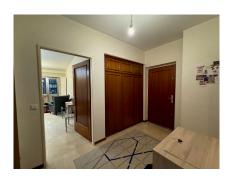

## **DESCRIPTION**

Beautiful +-56m2 one-bedroom apartment located on the 4th floor of a well-maintained building in the center of Luxembourg City. The apartment comprises: Entrance hall with built-in cupboards, fitted kitchen, large living/dining room with access to balcony, 1 bedroom, 1 bathroom + WC, cellar and balcony. The property is ideal as a 1st purchase or investment. The apartment is located in the building opposite the new Centre Hamilius at 22-24 Boulevard Royal, with direct access to the TRAM and bus network, as well as the Luxembourg City park and stores, restaurants, supermarkets, pharmacies......etc.