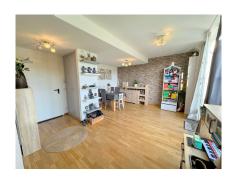

### **DESCRIPTION**

English version below:Bright 55.96 m2 apartment/duplex located on the 3rd and top floor of a residence built in 1991.The apartment comprises:Entrance hall with built-in cupboard, living/dining room with access to the terrace offering a beautiful view over the fields, fitted kitchen, 1 bedroom with dressing room, shower room, cellar and an indoor parking space.The residence has an elevator.