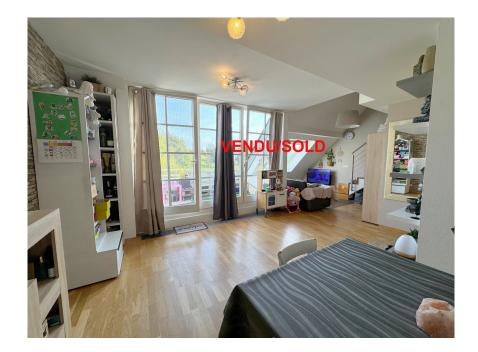

### **DESCRIPTION**

English version below:Bright 55.96 m2 apartment/duplex located on the 3rd and top floor of a residence built in 1991.The apartment comprises:Entrance hall with built-in cupboard, living/dining room with access to the terrace offering a beautiful view over the fields, fitted kitchen, 1 bedroom with dressing room, shower room, cellar and an indoor parking space.The residence has an elevator.