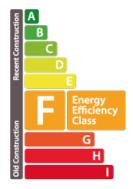

### **Duplex** 55.96m² 1 Bedroom(s) Junglinster







### **DESCRIPTION**

English version below:Bright 55.96 m2 apartment/duplex located on the 3rd and top floor of a residence built in 1991.The apartment comprises:Entrance hall with built-in cupboard, living/dining room with access to the terrace offering a beautiful view over the fields, fitted kitchen, 1 bedroom with dressing room, shower room, cellar and an indoor parking space.The residence has an elevator.

# **ENERGY PASS**

### **Energy class**



## **CO2 emissions Class**



### **CHARACTERISTICS**

Number of pieces: -Nb. chamber (s): 1 Area: 55.96m<sup>2</sup> Nb. of bathrooms: 1 Equipped kitchen: Non

#### ✓ Bressaglia

- 9 10 Côte d'Eich L-1450
- **+352 50 66 07**
- https://www.m.bressaglia-immo.lu/en/detail-444