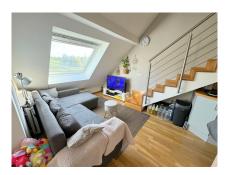

### **DESCRIPTION**

English version below:Bright 55.96 m2 apartment/duplex located on the 3rd and top floor of a residence built in 1991.The apartment comprises:Entrance hall with built-in cupboard, living/dining room with access to the terrace offering a beautiful view over the fields, fitted kitchen, 1 bedroom with dressing room, shower room, cellar and an indoor parking space.The residence has an elevator.