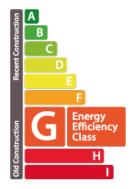

# **Apartment** 56.47m² 1 Bedroom(s)

Helmsange







## **DESCRIPTION**

Attractive 56m2 apartment on the 2nd floor of a residence built in 1994. The apartment comprises: Entrance hall, large living/dining room + balcony, fitted kitchen, 1 bedroom with built-in wardrobe, 1 bathroom + WC, storage room, 2 balconies, cellar and 2 outdoor parking spaces. The apartment is in need of renovation. The residence is located in a quiet street near the train station, a few steps from the center of Walferdange.

#### **ENERGY PASS**

## **Energy class**



# **CO2** emissions Class



## **CHARACTERISTICS**

Number of pieces: -Nb. chamber (s): 1 Area: 56.47m2 Nb. of bathrooms: -Equipped kitchen: Non

#### Bressaglia

- 0 10 Côte d'Eich L-1450
- +352 50 66 07 B
- https://www.m.bressaglia-immo.lu/en/detail-440