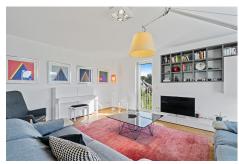

# DESCRIPTION

Splendid, bright 162 m2 apartment on the 2nd floor of a beautiful residence ideally located in the heart of Belair. The apartment comprises :Entrance hall with built-in wardrobe, large magnificent living/dining room with access to the terrace, beautiful fitted kitchen, 3 bedrooms, 1 of which has its own bathroom, 2 bathrooms +WC and beautiful terrace. 1 cellar and 2 large indoor parking spaces complete this property. The apartment is beautifully finished and very bright. The property is ideally located in the Belair district, close to the new playground, restaurants, public transport, shops, the Tennis Club des Arquebusiers and just a few minutes from Merl park and the Geesseknaepchen school campus (International School, Lycée Athénée...etc).