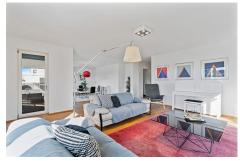

# DESCRIPTION

Splendid, bright 162 m2 apartment on the 2nd floor of a beautiful residence ideally located in the heart of Belair. The apartment comprises :Entrance hall with built-in wardrobe, large magnificent living/dining room with access to the terrace, beautiful fitted kitchen, 3 bedrooms, 1 of which has its own bathroom, 2 bathrooms +WC and beautiful terrace. 1 cellar and 2 large indoor parking spaces complete this property. The apartment is beautifully finished and very bright. The property is ideally located in the Belair district, close to the new playground, restaurants, public transport, shops, the Tennis Club des Arquebusiers and just a few minutes from Merl park and the Geesseknaepchen school campus (International School, Lycée Athénée...etc).