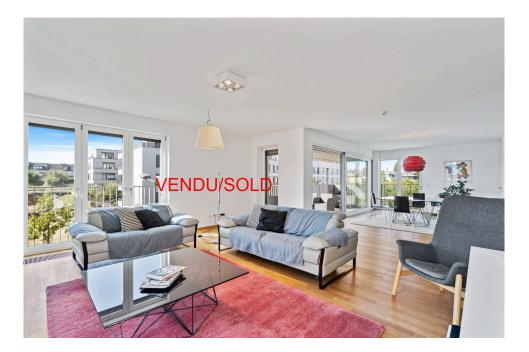

# DESCRIPTION

Splendid, bright 162 m2 apartment on the 2nd floor of a beautiful residence ideally located in the heart of Belair. The apartment comprises :Entrance hall with built-in wardrobe, large magnificent living/dining room with access to the terrace, beautiful fitted kitchen, 3 bedrooms, 1 of which has its own bathroom, 2 bathrooms +WC and beautiful terrace. 1 cellar and 2 large indoor parking spaces complete this property. The apartment is beautifully finished and very bright. The property is ideally located in the Belair district, close to the new playground, restaurants, public transport, shops, the Tennis Club des Arquebusiers and just a few minutes from Merl park and the Geesseknaepchen school campus (International School, Lycée Athénée...etc).