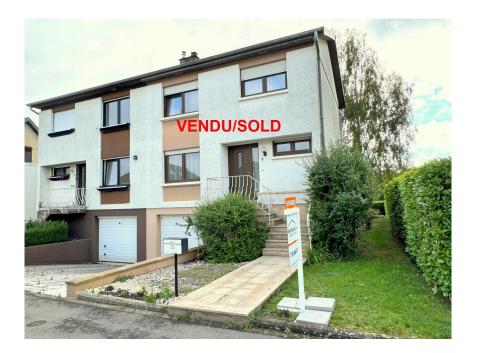

## DESCRIPTION

English version below:Beautiful semi-detached house with a total surface area of +- 135m2, set on a 3a35 plot in a quiet residential area 15 min from Luxembourg-City.The house features :Basement: cellar, laundry room with access to the garden and garage for 1 car.First floor: Entrance hall, large living/dining room + fireplace, kitchen, 1 separate WC, terrace with access to the beautiful SOUTH/EAST-facing garden.1st floor: Landing, 3 bedrooms and 1 bathroom + WC.Under-roof : Attic.The house is located in Nic. Wirtgen, a quiet street close to : Bus stops, supermarkets, easy access to the motorway network, tennis club with restaurant, Capellen school complex and Mamer school complex.....etc.