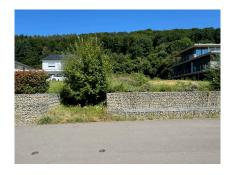

## **DESCRIPTION**

English version below.Beautiful 10.08 ares plot for the construction of a 4-sided detached house located in the heights of Echternach in the Rue des Vergers with a beautiful view of the village and the St. Willibrord Basilica.Possibility of building a single-family or two-family home.The plot features:-Width 19.52 m-Depth: 51.08 mGross buildable area: width 12m, depth 15m Volume: 2.5 storeysThe plot is sold without a building contract!