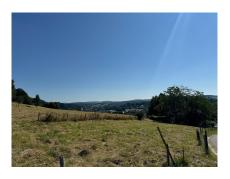

## **DESCRIPTION**

English version below.Beautiful 10.08 ares plot for the construction of a 4-sided detached house located in the heights of Echternach in the Rue des Vergers with a beautiful view of the village and the St. Willibrord Basilica.Possibility of building a single-family or two-family home.The plot features:-Width 19.52 m-Depth: 51.08 mGross buildable area: width 12m, depth 15m Volume: 2.5 storeysThe plot is sold without a building contract!