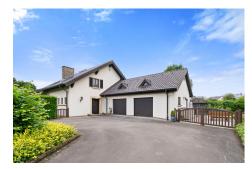

## DESCRIPTION

Magnificent property built in 1991 with a total surface area of +- 493m2 divided over 3 levels, including ±240m<sup>2</sup> of living space, situated on a beautiful 22a42 plot in Huncherange.The house comprises :First floor: Large entrance hall featuring a checkroom with separate toilet, a bedroom/study, large living/dining room with tiled stove (warming all the first floor) giving access to the terrace and the magnificent garden with its pond. There's also a lovely kitchen with a dumbwaiter from the 2nd kitchen in the basement, a large laundry room and a large double garage accessed by a lovely private road.First floor: 1 large landing, 4 bedrooms (+- 21 m2, 21m2, 13.4 m2 and 12.2m2) including a master bedroom with shower room and WC. 2 bedrooms have access to a balcony with a beautiful view of the garden and the fields behind the garden. A bathroom with shower, separate toilet and storage room complete the 1st floor.Attic: Storage spaceBasement: The basement is divided into several rooms, inclu...