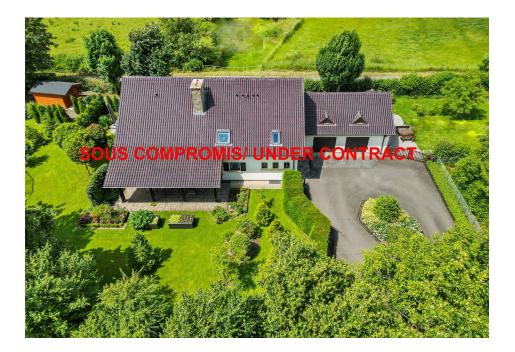

## DESCRIPTION

Magnificent property built in 1991 with a total surface area of +- 493m2 divided over 3 levels, including ±240m<sup>2</sup> of living space, situated on a beautiful 22a42 plot in Huncherange.The house comprises :First floor: Large entrance hall featuring a checkroom with separate toilet, a bedroom/study, large living/dining room with tiled stove (warming all the first floor) giving access to the terrace and the magnificent garden with its pond. There's also a lovely kitchen with a dumbwaiter from the 2nd kitchen in the basement, a large laundry room and a large double garage accessed by a lovely private road.First floor: 1 large landing, 4 bedrooms (+- 21 m2, 21m2, 13.4 m2 and 12.2m2) including a master bedroom with shower room and WC. 2 bedrooms have access to a balcony with a beautiful view of the garden and the fields behind the garden. A bathroom with shower, separate toilet and storage room complete the 1st floor.Attic: Storage spaceBasement: The basement is divided into several rooms, inclu...