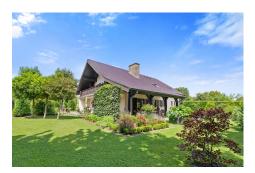

## DESCRIPTION

Magnificent property built in 1991 with a total surface area of +- 493m2 divided over 3 levels, including ±240m<sup>2</sup> of living space, situated on a beautiful 22a42 plot in Huncherange.The house comprises :First floor: Large entrance hall featuring a checkroom with separate toilet, a bedroom/study, large living/dining room with tiled stove (warming all the first floor) giving access to the terrace and the magnificent garden with its pond. There's also a lovely kitchen with a dumbwaiter from the 2nd kitchen in the basement, a large laundry room and a large double garage accessed by a lovely private road.First floor: 1 large landing, 4 bedrooms (+- 21 m2, 21m2, 13.4 m2 and 12.2m2) including a master bedroom with shower room and WC. 2 bedrooms have access to a balcony with a beautiful view of the garden and the fields behind the garden. A bathroom with shower, separate toilet and storage room complete the 1st floor.Attic: Storage spaceBasement: The basement is divided into several rooms, inclu...