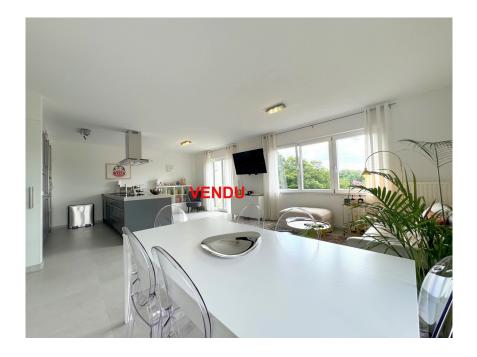

## **DESCRIPTION**

Attractive 95m2 apartment on the 1st floor of a residence built in 2007 in the sought-after Weimershof district. The apartment comprises: Entrance hall with built-in wardrobe, large living/dining room with open kitchen, 2 bedrooms, one of which has its own bathroom +WC, there is also a 2nd shower room +WC, 1 storage room, 2 balconies with forest views, 1 cellar and an indoor parking space. The apartment is in impeccable condition. The apartment is located in Rue des Eglantiers, a quiet street in Weimershof, close to the Kirchberg plateau with its stores, businesses, restaurants, institutions, bus stops, TRAM......etc and close to the center of Luxembourg City.