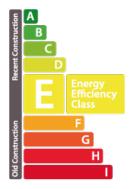

tment**

95m<sup>2</sup> 2 Bedroom(s) Luxembourg-Weimershof







## **DESCRIPTION**

Attractive 95m2 apartment on the 1st floor of a residence built in 2007 in the sought-after Weimershof district. The apartment comprises: Entrance hall with built-in wardrobe, large living/dining room with open kitchen, 2 bedrooms, one of which has its own bathroom +WC, there is also a 2nd shower room +WC, 1 storage room, 2 balconies with forest views, 1 cellar and an indoor parking space. The apartment is in impeccable condition. The apartment is located in Rue des Eglantiers, a quiet street in Weimershof, close to the Kirchberg plateau with its stores, businesses, restaurants, institutions, bus stops, TRAM......etc and close to the center of Luxembourg City.

#### **ENERGY PASS**

## **Energy class**



## **CHARACTERISTICS**

Number of pieces : -Nb. chamber (s) : 2 Area : 95m<sup>2</sup>

Nb. of bathrooms : 2 Equipped kitchen : Non

#### **CO2** emissions Class



### ✓ Bressaglia

- **+352 50 66 07**
- https://www.m.bressaglia-immo.lu/en/detail-429