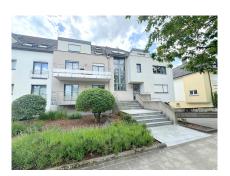

## **DESCRIPTION**

Attractive 95m2 apartment on the 1st floor of a residence built in 2007 in the sought-after Weimershof district. The apartment comprises: Entrance hall with built-in wardrobe, large living/dining room with open kitchen, 2 bedrooms, one of which has its own bathroom +WC, there is also a 2nd shower room +WC, 1 storage room, 2 balconies with forest views, 1 cellar and an indoor parking space. The apartment is in impeccable condition. The apartment is located in Rue des Eglantiers, a quiet street in Weimershof, close to the Kirchberg plateau with its stores, businesses, restaurants, institutions, bus stops, TRAM......etc and close to the center of Luxembourg City.