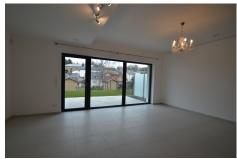

#### **DESCRIPTION**

Beautiful middle house built in 2020 situated on a 3.12 plot in a quiet street in Dalheim. The house comprises: Floor 1: Large hall with office area, 3 bedrooms and 1 bathroom + WCGround floor: Entrance hall, 1 bedroom + dressing room and bathroom, garage with 1 outdoor parking space. Basement: Large living/dining room, fitted kitchen, 1 separate toilet, boiler/laundry room, terrace and garden. The house is ideal for a large family. Dahleim is a charming little village 15 minutes from Ban de Gasperich and Luxembourg City.