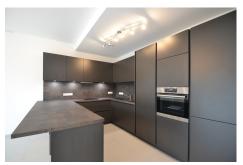

#### **DESCRIPTION**

Beautiful middle house built in 2020 situated on a 3.12 plot in a quiet street in Dalheim. The house comprises: Floor 1: Large hall with office area, 3 bedrooms and 1 bathroom + WCGround floor: Entrance hall, 1 bedroom + dressing room and bathroom, garage with 1 outdoor parking space. Basement: Large living/dining room, fitted kitchen, 1 separate toilet, boiler/laundry room, terrace and garden. The house is ideal for a large family. Dahleim is a charming little village 15 minutes from Ban de Gasperich and Luxembourg City.

### **CHARACTERISTICS**

Number of pieces: -Nb. chamber (s): 4 Area: 150m<sup>2</sup> Nb. of bathrooms: 2 Equipped kitchen: Non