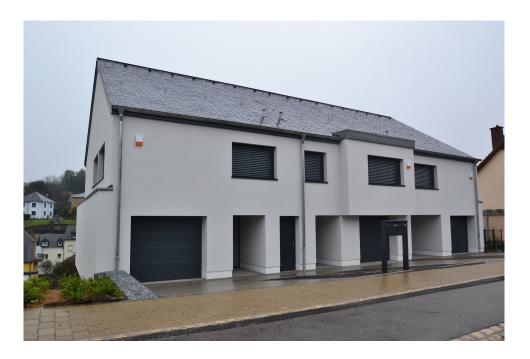

#### **DESCRIPTION**

Beautiful middle house built in 2020 situated on a 3.12 plot in a quiet street in Dalheim. The house comprises: Floor 1: Large hall with office area, 3 bedrooms and 1 bathroom + WCGround floor: Entrance hall, 1 bedroom + dressing room and bathroom, garage with 1 outdoor parking space. Basement: Large living/dining room, fitted kitchen, 1 separate toilet, boiler/laundry room, terrace and garden. The house is ideal for a large family. Dahleim is a charming little village 15 minutes from Ban de Gasperich and Luxembourg City.