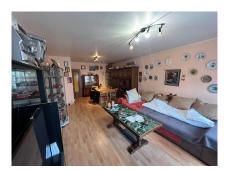

## **DESCRIPTION**

Attractive 87.48 m2 apartment on the first floor of a residence built in 1980. The apartment comprises: Entrance hall, large living/dining room, 2 bedrooms, large fitted kitchen with storage/laundry room, 1 bathroom, 1 separate WC, 1 storage room, 2 balconies and 1 cellar. The residence is located on the Route de Longwy near the Cactus and bus stop.