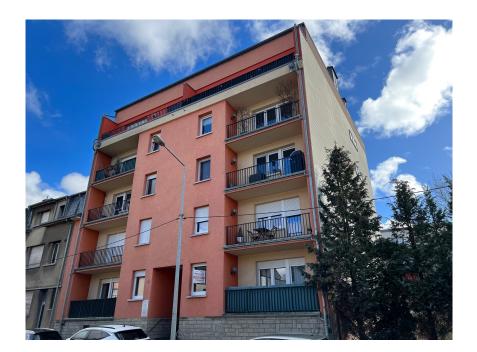

## **Apartment** 87.48m² 2 Bedroom(s) Petange

## **DESCRIPTION**

Attractive 87.48 m2 apartment on the first floor of a residence built in 1980. The apartment comprises: Entrance hall, large living/dining room, 2 bedrooms, large fitted kitchen with storage/laundry room, 1 bathroom, 1 separate WC, 1 storage room, 2 balconies and 1 cellar. The residence is located on the Route de Longwy near the Cactus and bus stop.