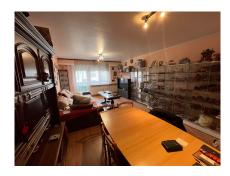

## **DESCRIPTION**

Attractive 87.48 m2 apartment on the first floor of a residence built in 1980. The apartment comprises: Entrance hall, large living/dining room, 2 bedrooms, large fitted kitchen with storage/laundry room, 1 bathroom, 1 separate WC, 1 storage room, 2 balconies and 1 cellar. The residence is located on the Route de Longwy near the Cactus and bus stop.