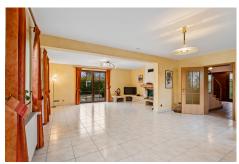

# DESCRIPTION

Lovely, bright, free-standing 4-sided house set on a 5a79ca plot in a quiet area called "Domaine op Hals,, in Leudelange.The house includes :Ground floor: Entrance hall, large living/dining room + fireplace, fitted kitchen, 1 office/bedroom, terrace and garden.Floor 1: Landing, 3 bedrooms, 1 large bathroom + WC, 1 separate WC and 2 storerooms.Basement: 2 cellars, laundry room, boiler room and large double garage for 4 cars.Domaine op Hals is a quiet housing estate close to : Restaurants, crèche, school, shopping area, playground, bus stops..... as well as 10 min from Luxembourg-City and the Geesekneppchen school complex (International School, Lycée Athenée..... etc).