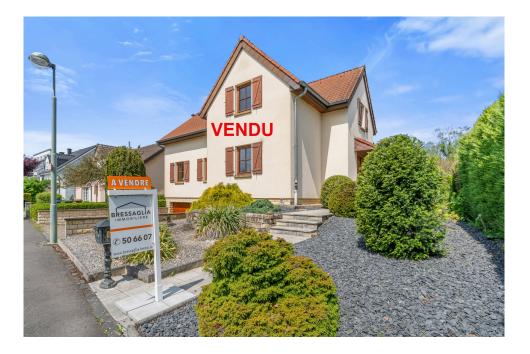

# DESCRIPTION

Lovely, bright, free-standing 4-sided house set on a 5a79ca plot in a quiet area called "Domaine op Hals,, in Leudelange.The house includes :Ground floor: Entrance hall, large living/dining room + fireplace, fitted kitchen, 1 office/bedroom, terrace and garden.Floor 1: Landing, 3 bedrooms, 1 large bathroom + WC, 1 separate WC and 2 storerooms.Basement: 2 cellars, laundry room, boiler room and large double garage for 4 cars.Domaine op Hals is a quiet housing estate close to : Restaurants, crèche, school, shopping area, playground, bus stops..... as well as 10 min from Luxembourg-City and the Geesekneppchen school complex (International School, Lycée Athenée..... etc).

### ✓ Bressaglia

- ◎ 10 Côte d'Eich L-1450
- +352 50 66 07
- info@bressaglia-immo.lu
- https://www.m.bressaglia-immo.lu/en/detail-401