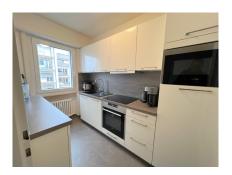

## **DESCRIPTION**

Lovely apartment on the 3rd floor of a well-placed residence between Avenue Guillaume and Rue Albert 1er, just a few steps from the Park and Luxembourg City Center. The apartment features: Entrance hall with built-in wardrobe, attractive living/dining room with access to the large terrace, fitted kitchen, bathroom + WC, 1 bedroom and 1 cellar. Lovely apartment on the 3rd floor of a well-placed residence between Avenue Guillaume and Rue Albert 1er, just a few steps from the center of Luxembourg City. The apartment features: Entrance hall with built-in cupboard, bright and airy living/dining room

## **CHARACTERISTICS**

Number of pieces : -Nb. chamber (s) : 1 Area : 56m<sup>2</sup>

Nb. of bathrooms : 1 Equipped kitchen : Non