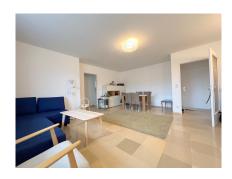

## **DESCRIPTION**

Lovely apartment on the 3rd floor of a well-placed residence between Avenue Guillaume and Rue Albert 1er, just a few steps from the Park and Luxembourg City Center. The apartment features: Entrance hall with built-in wardrobe, attractive living/dining room with access to the large terrace, fitted kitchen, bathroom + WC, 1 bedroom and 1 cellar. Lovely apartment on the 3rd floor of a well-placed residence between Avenue Guillaume and Rue Albert 1er, just a few steps from the center of Luxembourg City. The apartment features: Entrance hall with built-in cupboard, bright and airy living/dining room