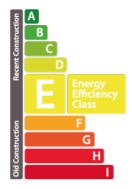

# **Apartment** 56m² 1 Bedroom(s) Luxembourg-Belair







## **DESCRIPTION**

Lovely apartment on the 3rd floor of a well-placed residence between Avenue Guillaume and Rue Albert 1er, just a few steps from the Park and Luxembourg City Center. The apartment features: Entrance hall with built-in wardrobe, attractive living/dining room with access to the large terrace, fitted kitchen, bathroom + WC, 1 bedroom and 1 cellar. Lovely apartment on the 3rd floor of a well-placed residence between Avenue Guillaume and Rue Albert 1er, just a few steps from the center of Luxembourg City. The apartment features: Entrance hall with built-in cupboard, bright and airy living/dining room

### **ENERGY PASS**

## **Energy class**



## **CHARACTERISTICS**

Number of pieces : -Nb. chamber (s) : 1 Area : 56m<sup>2</sup>

Nb. of bathrooms : 1 Equipped kitchen : Non

### **CO2** emissions Class



## ✓ Bressaglia

- **+352 50 66 07**
- https://www.m.bressaglia-immo.lu/en/detail-391