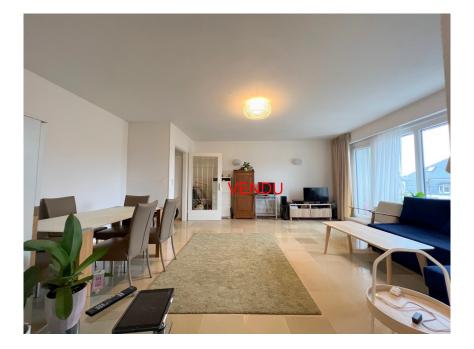

## **DESCRIPTION**

Lovely apartment on the 3rd floor of a well-placed residence between Avenue Guillaume and Rue Albert 1er, just a few steps from the Park and Luxembourg City Center. The apartment features: Entrance hall with built-in wardrobe, attractive living/dining room with access to the large terrace, fitted kitchen, bathroom + WC, 1 bedroom and 1 cellar. Lovely apartment on the 3rd floor of a well-placed residence between Avenue Guillaume and Rue Albert 1er, just a few steps from the center of Luxembourg City. The apartment features: Entrance hall with built-in cupboard, bright and airy living/dining room